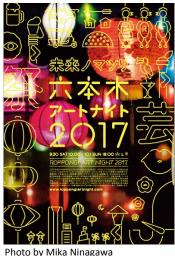

# Roppongi Art Night 2017 Visual Completed

This year's visual for Roppongi Art Night 2017 has been finalized with the theme 'Mirai no Matsuri' (festivals of the future).

It is designed by groovisions, a Tokyo based design studio that is known for their still and motion graphics. The graphic artwork will be displayed around the city as the icon for Roppongi Art Night 2017.