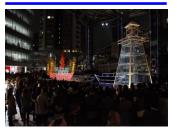

The Roppongi Art Night Executive Committee will be hosting Roppongi Art Night 2017 for 2 days on September 30 (Sat) and October 1(Sun), 2017.

Launched in 2009, Roppongi Art Night will be celebrating its 8th session. A festival of art staged in the district of Roppongi, Roppongi Art Night has grown to attract over 800,000 visitors, offering an energetic surreal experience to those walking the streets from sunset to sunrise.