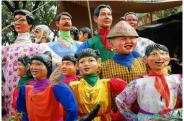

(The Roppongi Higantes Project Walking Among Giants: Them Are Us Too)

Will be presenting an original Higantes Festival at Roppongi Art Night.

Artist group based out of Angono, Philippines, famous for the Higantes Festival.

2016 Installation view at Nishiura village, Megijima, Japan Photo by Navin Production

《Angono Higantes, Big and Small》 photo credit : photo walk Philippines/whatsnewph.com

<The National Museum of Art Okutama> (Japan)